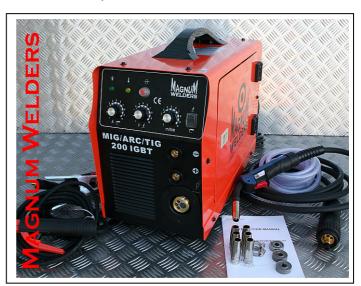

# Magnum Welders Mig200/Arc/DC Tig 200amp Gas & Gasless Welder

Ideal for farmers, the home, workshop or trades people and is especially suited for car restoration and panel beating where fine Mig & Tig welding is required on panel steel.

This Professional 200Amp IGBT inverter Mig/Arc/Tig welder is comparable in performance and quality to any European welder. Being the latest 4in1 Multifunction Mig, Tig, Arc welder with gas and gasless capabilities it is lightweight, portable and generator safe. It runs gassed or gasless wire in Mig mode and is capable of Arc and Scratch Tig welding. It will weld from 0.8mm to 12mm mild steel plate and above with ease. It will also weld Aluminium & Stainless Steel in Mig mode. Has no problems welding heavy or light gauge steel. Easy to start and runs a very smooth uniform weld with very little spatter.

### What you get:

- Magnum Mig200 Mig/Tig/Arc gas/gasless welder
- Binzel 15 series Mig torch with 4m lead
- Electrode holder
- · Earth lead and clamp
- Gas hose
- 0.8 1.0mm 'V' wire roller fitted
- 0.6-0.8mm 'V' Roller
- 0.9-1.2mm 'U' Roller for Aluminium
- 0.9-1.2mm Knurled Roller for Gasless wire
- Spare Mig Torch Nozzles (6)
- · Instruction manual